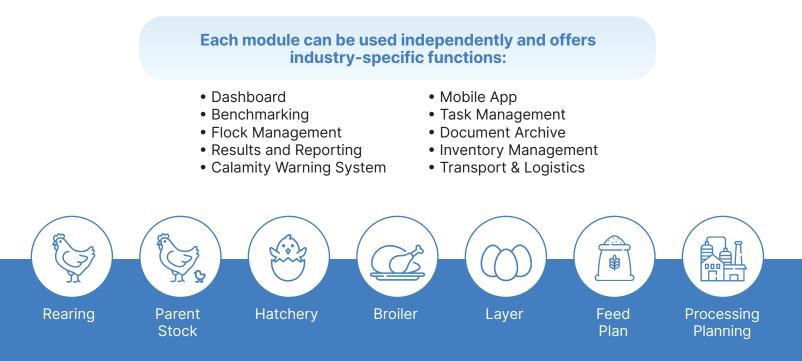

## **Covering Every Link of The Poultry Chain**

Our poultry management system offers you a software package that provides insight into all relevant data within your poultry business or poultry integration. Whether you are just a part of the entire poultry chain or a fully integrated poultry company, we have the tools and expertise you need to succeed in today's competitive market.

## **FEATURES**

Intelia's PIMS offers a centralized overview of your poultry value chain, allowing for efficient planning, organized business processes, and informed decision-making to drive your business forward. By streamlining operations and enabling efficiency processes, PIMS generates significant cost savings, contributing to the overall financial success of your poultry business.