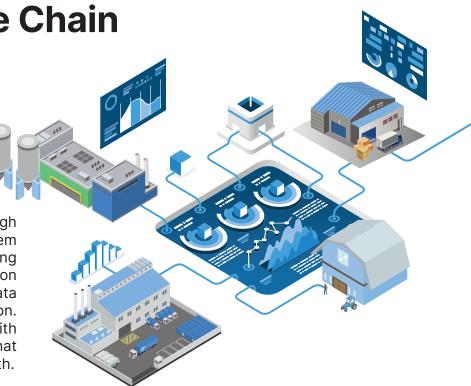

## **Reconnecting Data Islands Across The Poultry Value Chain**

In the agricultural industry, live production and manual data collection are plagued by unpredictability. Data is often fragmented and stored in functional silos, making information sharing challenging due to technological incompatibility.

Intelia addresses these challenges through our Poultry Information Management System (PIMS). By forging partnerships and adopting a collaborative approach to data acquisition and management, Intelia ensures that data is effectively utilized, regardless of its location. This approach empowers customers with flexible and always-relevant solutions that can adapt and evolve alongside their growth.