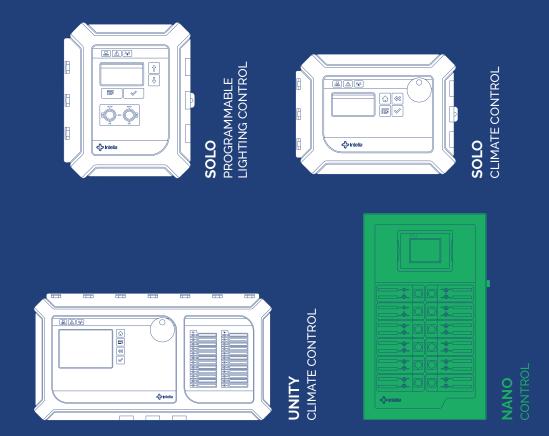

# THE COMPLETE LINE **OF INTELIA CONTROLS**

Intelia has a controller for every livestock operation. The line goes from the unique Solo light dimmer to multitasking Unity and sophisticated Internet-connected Nano. Intelia's controllers give you total control of your production environment.