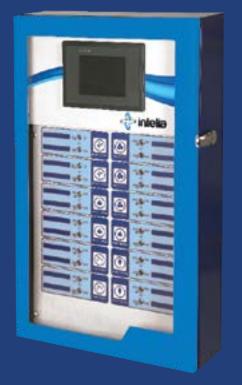

# MEET THE **ALL-POWERFUL** NANO.

**SMART CONTROLS** 

### **ONE CONTROLLER** TO RULE THEM ALL.

### **AN INTEGRATED MANAGEMENT SYSTEM** FOR YOUR PRODUCTION THAT WILL MAKE YOUR FARM GROW SMARTER.

The Nano controller

allows you to control

well as long as it's

**SMART** 

The Nano controller is made of smart every type of equipment... components and smart engineering to monitor in a production building. your production efficiently.

INTUITIVE

You will navigate with ease with the visual and user friendly Nano's color touchscreen interface.

**REMOTE** ACCESS

Control your production at any moment. From anywhere. All you need is an Internet connected device.